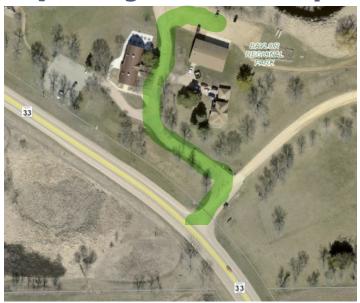

## Friday, April 25 - 1:00-5:00 PM Saturday, April 26 - 8:00-10:00 AM

- Please plan to pick up your order on Friday, April 25 or Saturday, April 26.
  If these times absolutely do NOT work for you, please contact the SWCD office at (952) 466-5230.
- When you enter the park, follow the highlighted area below. There will also be signs directing you.
- Please remember, the trees you ordered are BARE ROOT seedlings. Four bundles (100 total trees) will easily fit into the trunk of a car.

#### **Baylor Regional Park Map**

### Pick Up Location: Baylor Regional Park

10775 County Road 33 Norwood Young America, MN 55397